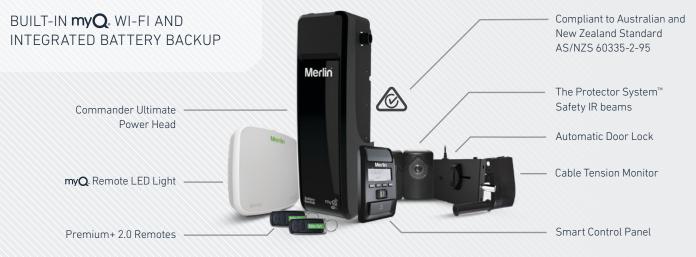

## Why you should invest in the **Commander** Ultimate...

| QUIET & RELIABLE                                                                                                                                                                  | SAFE & SECURE                                                                                                                                                                                                                                                                                                                                                                                                              |
|-----------------------------------------------------------------------------------------------------------------------------------------------------------------------------------|----------------------------------------------------------------------------------------------------------------------------------------------------------------------------------------------------------------------------------------------------------------------------------------------------------------------------------------------------------------------------------------------------------------------------|
| WALL-MOUNT DESIGN AND<br>QUIET DC MOTOR eliminate noise<br>and vibrations through the ceiling and                                                                                 | AUTOMATIC GARAGE DOOR LOCK prevents unwanted entry.                                                                                                                                                                                                                                                                                                                                                                        |
| provide smooth operation.                                                                                                                                                         | TIMER-TO-CLOSE automatically closes the door after a pre-set amount of time                                                                                                                                                                                                                                                                                                                                                |
| SPACE-SAVING DESIGN reclaims<br>overhead space with wall-mounted<br>design and opens up storage<br>opportunities.                                                                 | SECURITY+ 2.0° sends a new code with every remote click.                                                                                                                                                                                                                                                                                                                                                                   |
| Battery<br>Backup<br>Backup<br>Backup<br>Backup<br>Backup<br>Backup<br>Backup<br>Backup<br>Backup<br>Backup<br>Backup<br>Backup<br>Backup<br>Backup<br>Backup<br>Backup<br>Backup | MOTION DETECTOR automatically turn on the light.                                                                                                                                                                                                                                                                                                                                                                           |
| HEAVY-LIFTING POWER operates doors up to 130 kg / 230 kg. <sup>†</sup>                                                                                                            | (Safety IR Beams) auto-reverses the door if there's an obstruction.                                                                                                                                                                                                                                                                                                                                                        |
| 7-YEAR WARRANTY                                                                                                                                                                   | CABLE TENSION MONITOR prevents<br>the door opening if the safety cable isn'<br>tight enough.                                                                                                                                                                                                                                                                                                                               |
|                                                                                                                                                                                   | WALL-MOUNT DESIGN AND   QUIET DC MOTOR eliminate noise<br>and vibrations through the ceiling and<br>provide smooth operation.   SPACE-SAVING DESIGN reclaims<br>overhead space with wall-mounted<br>design and opens up storage<br>opportunities.   INTEGRATED BATTERY BACKUP<br>ensures access even when the power<br>is out.   Image: Note: Support of the storage operates doors<br>up to 130 kg / 230 kg. <sup>+</sup> |